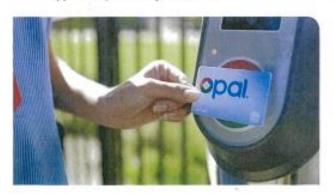

from their school:

### Years K-2 (Infants)

There's no minimum distance.

### Years 3-6 (Primary)

More than 1.6km straight line distance or at least 2.3km walking.

### Years 7-12 (Secondary)

More than 2.0km straight line distance or at least 2.9km walking.



If you live too close to be eligible for free travel, you may still qualify for a School Term Bus Pass, which offers travel on buses between home and school at a discounted rate for the whole school term.

# Who needs to apply

A new application is only required if the student has not had a School Opal card before.

If the student already has a School Opal card and is changing schools, campuses or home address, you will need to update their Opal card for the new school year before mid-December at

apps.transport.nsw.gov.au/ssts



### How to apply

Applications for next year open at the start of Term 4 this year.

### Step 1

Once the new school has confirmed your child's enrolment, complete the application at apps.transport.nsw.gov.au/ssts

### Step 2

The school endorses your application.

### Step 3

Once Transport for NSW has approved the application, a School Opal card will be sent to the address provided on the application.



A parent or guardian must apply for students 15 years and under, Students 16 years and over can apply for themselves.

### Better together

The School Opal card is only for travel to and from school. So it's a good idea to get a Child/Youth Opal card for travel after hours, on weekends or during school halidays.

#### Child/Youth Opal card benefits

- Concession fares across the Opal n