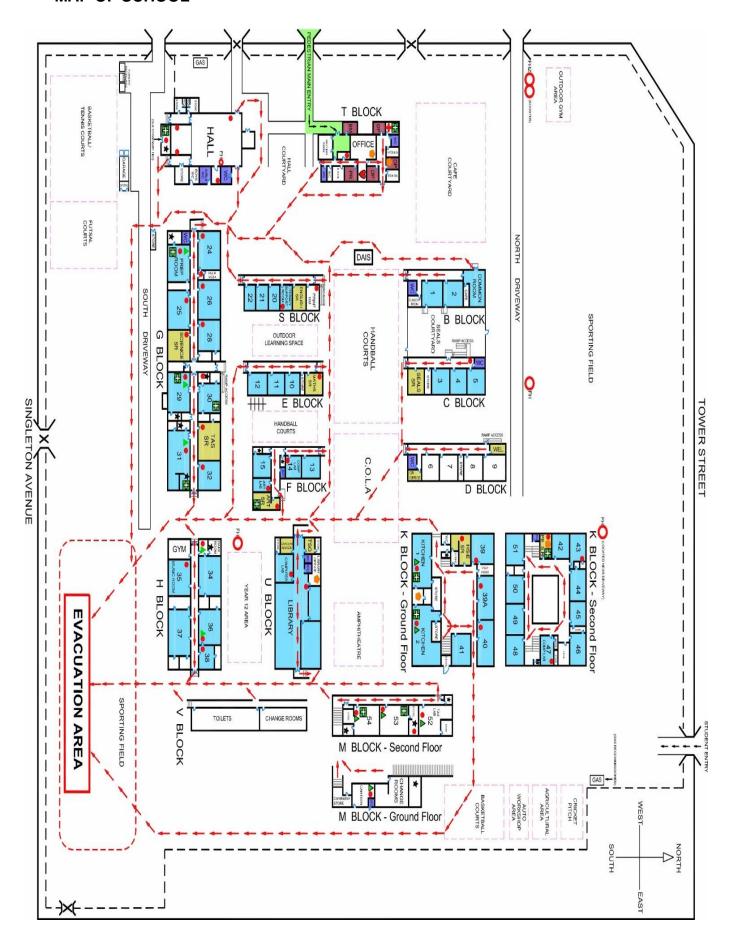

### **LOST PROPERTY**

Lost property can be claimed at the office in T-Block. Students are expected to be able to give an accurate description of any property if it has not been labelled.